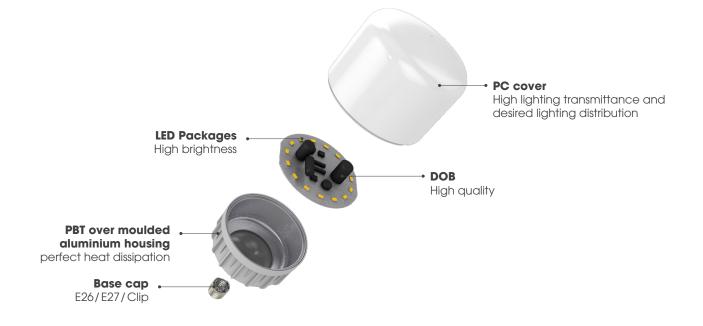

- \* Product features:
- High-quality LEDs provided by Samsung/ Seoul Semiconductor/ Nichia/ Lumiled with excellent performance
- Compatible with 12-volt or 24-volt systems
- High luminous efficacy up to 90 lm/W
- No interference with maritime communication systems
- PBT over moulded aluminium housing with perfect heat dissipation
- PC cover with high lighting transmittance and desired lighting distribution
- IP65
- Long lifespan: 20,000 hours, saving the maintenance cost