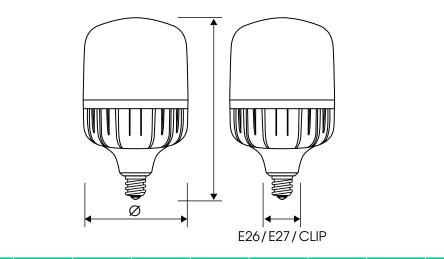

## **PRODUCT SPECIFICATIONS**

| Model        | Dimension<br>ØxH (mm) | Power<br>(W) | Voltage<br>(V) | Luminous<br>flux<br>(Im) | Luminous<br>Efficacy<br>(Im/W) | CCT<br>(K) | CRI<br>(Ra) | Beam<br>angle<br>(°) |    | Lifespan<br>(hrs) |
|--------------|-----------------------|--------------|----------------|--------------------------|--------------------------------|------------|-------------|----------------------|----|-------------------|
| TR100.DC/30W | 100x170               | 30           | 12 & 24 VDC    | 2600                     | 95                             | 6500       | 80          | 180                  | 65 | 20,000            |