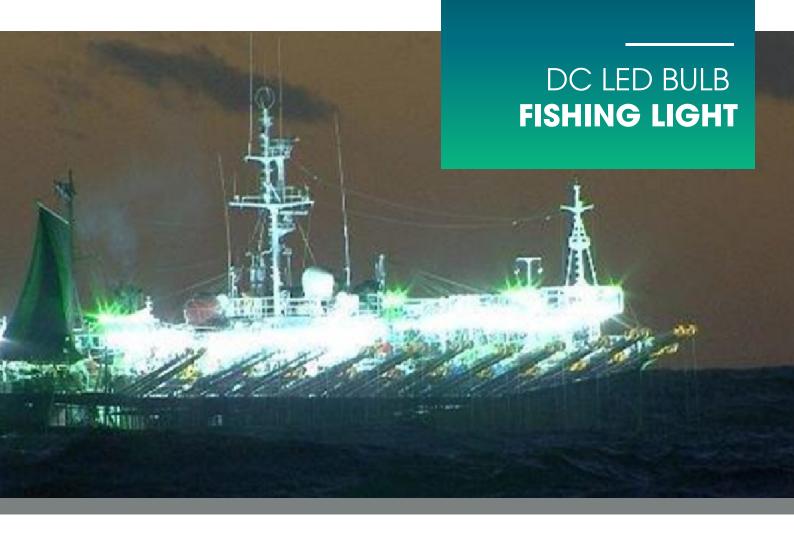

- \* Product features:
- High-quality LEDs provided by Samsung/ Seoul Semiconductor/ Nichia/ Lumiled with excellent performance
- Compatible with 12-volt or 24-volt systems
- High luminous efficacy up to 90 lm/W
- No interference with maritime communication systems
- PBT over moulded aluminium housing with perfect heat dissipation
- PC cover with high lighting transmittance and desired lighting distribution
- IP65
- Long lifespan: 20,000 hours, saving the maintenance cost