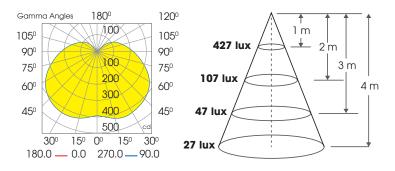

UCT DETAILS**



## **PRODUCT SPECIFICATIONS**



| Model        | Dimension<br>ØxH (mm) | Power<br>(W) | Voltage<br>(V) | Luminous<br>flux<br>(Im) | Luminous<br>Efficacy<br>(Im/W) | CCT<br>(K) | CRI<br>(Ra) | Beam<br>angle<br>(°) |    | Lifespan<br>(hrs) |
|--------------|-----------------------|--------------|----------------|--------------------------|--------------------------------|------------|-------------|----------------------|----|-------------------|
| TR100.DC/30W | 100x170               | 30           | 12 & 24 VDC    | 2600                     | 95                             | 6500       | 80          | 180                  | 65 | 20,000            |

Customizable: Power, Voltage, Im/W, CCT (3000/4000/5000/5700/6500K), lifespan, etc.





## LUMINOUS INTENSITY DISTRIBUTION



## **PACKING AND TRANSPORTATION**



| Type of lamps | Quantity  | Estimated   | Estimated   |  |
|---------------|-----------|-------------|-------------|--|
|               | in master | quantity/   | quantity/   |  |
|               | box (pcs) | 20'DC (pcs) | 40'HC (pcs) |  |
| TR100.DC/30W  | 1         | 15 396      | 35 352      |  |



Customizable according to customer's request



Exported market: South Korea, EU, etc



RANG DONG LIGHT SOURCE AND VACUUM FLASK JOINT STOCK COMPANY

Add: 87-89 Ha Dinh Street, Thanh Xuan, Hanoi, Vietnam Tel: (84-24) 3 858 4310 / 3 858 4165 Fax: (84-24) 3 858 5038 Email: export@rangdong.com.vn

CE 🖫 🐼

Specifications are subject to change without prior notice